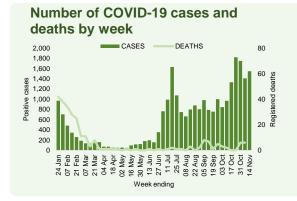

Total deaths registered involving COVID-19 since 1st January 2020 709

(current snapshot against previous snapshot)

Please note: numbers in recent days may rise, reflecting diagnostic and reporting turnaround time. All detail within this report is the latest data available prior to publishing (17/11/2021). Week-to- week comparisons are based on the data available at the time each snapshot was published.