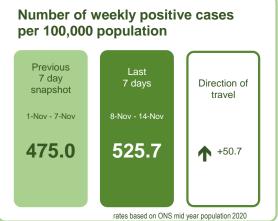

## Population 294,096

Total COVID-19

PCR test Positivity in the last 7 days 13.0% 

Covid-19 cases in the last 7 days 1,546

Residents vaccinated with at least 1 dose in last 7 days 1,783

Residents vaccinated with 2nd dose in the last 7 days direction of travel 1 +445