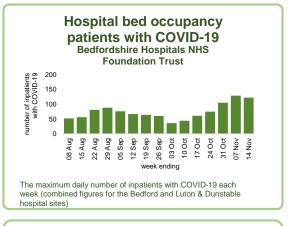

3 Biggleswade South 5.4 136.1 **Dunstable-Northfields** 62 **†** 5.6 154.6 Biggleswade North 53 5.1 148.2 Dunstable-Icknield 49 5.4 152.9 **↑•** 44 5.2 127.5 Toddington 43 4.3 129.1 42 3.4 107.1 Linslade  $\uparrow$ Houghton Hall 40 4.3 145.3 38 4.0 132.4 Dunstable-Watling Westoning, Flitton and Greenfield 28 144.0 **^ ^ ^ ^ + + + +** 28 151.7 Dunstable-Manshead 28 133.4 **Dunstable-Central** 4.8 28 Silsoe and Shillington 4.7 127.1 25 Tithe Farm 4.9 142.0 25 Caddington 2.5 131.7 Ψ 21 4.6 149.9 Heath and Reach 18 4.0 106.6 Northill ↑ 17 3.1 135.6 Parkside **†** 13 3.9 154.9 Houghton Conquest and Haynes 12 Ψ 2.6 104.8 Eaton Bray Aspley and Woburn 2.5 98.3 12 only wards with more than two cases will show last 7 days detail direction of travel (DOT) compares current snapshot against previous





Total deaths registered involving COVID-19 since 1st January 2020 709





(current snapshot against previous snapshot)

Please note: numbers in recent days may rise, reflecting diagnostic and reporting turnaround time. All detail within this report is the latest data available prior to publishing (17/11/2021). Week-to- week comparisons are based on the data available at the time each snapshot was published.