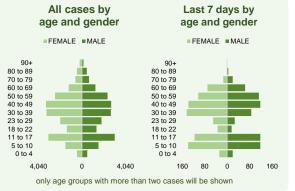

## **COVID-19 Snapshot**

As of 17<sup>th</sup> November 2021 (data reported up to 14<sup>th</sup> November 2021)



## Population 294,096



Total COVID-19

PCR test Positivity in the last 7 days 13.0% 

Covid-19 cases in the last 7 days 1,546

Residents vaccinated with at least 1 dose in last 7 days 1,783

Residents vaccinated with 2nd dose in the last 7 days direction of travel 1 +445

Direction of travel compares current snapshot against previous snapshot







Most affected wards in the Rate per 1,000 Number D population of cases last 7 days last 7 days last 7 days all cases 115 123.0 Stotfold and Langford 7.0 114 6.9 124.3 Arlesev 90 6.4 120.3 Flitwick Leighton Buzzard North 90 5.9 119.8 88 Leighton Buzzard South 5.6 132.8 83 6.0 138.8 Ampthill 1 81 4.9 131.6 Cranfield and Marston Moretaine 69 Shefford 6.4 144 1 Sandy 64 1 4.6 129.1 63 Barton-le-Clay 1 12.7 145.0 63 Biggleswade South 5.4 136.1 **Dunstable-Northfields** 62 **†** 5.6 154.6 Biggleswade North 53 5.1 148.2 Dunstable-Icknield 49 5.4 152.9 **↑•** 44 5.2 127.5 Toddington 43 4.3 129.1 42 3.4 107.1 Linslade  $\uparrow$ Houghton Hall 40 4.3 145.3 38 4.0 132.4 Dunstable-Watling Westoning, Flitton and Greenfield 28 144.0 **^ ^ ^ ^ + + + +** 28 151.7 Dunstable-Manshead 28 133.4 **Dunstable