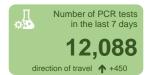

## Population 294,096

Total COVID-19

PCR test Positivity in the last 7 days 13.0% 

Covid-19 cases in the last 7 days 1,546

Residents vaccinated with at least 1 dose in last 7 days 1,783

Residents vaccinated with 2nd dose in the last 7 days direction of travel 1 +445